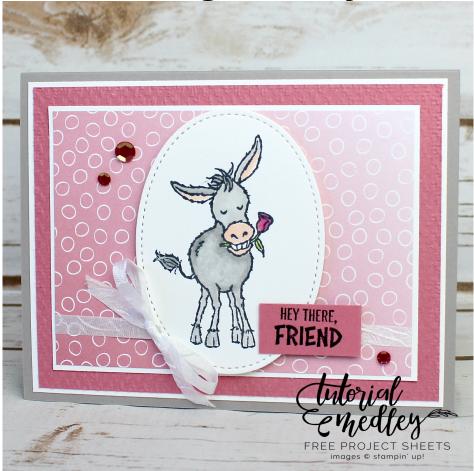

## **Darling Donkeys**

All images © 1990-2021 Stampin' Up!®

Measurements:

- Card Base: 5-1/2" x 8-1/2", scored at 4-1/4" and folded in half
- Cardstock #2: Basic White 5-1/4" x 4"
- Cardstock #3: Rococo Rose 5-1/8" x 3-7/8"
- Cardstock #4: Basic White 4-3/8" x 3-3/8"
- Cardstock #5: Rococo Rose 1-1/4" x 5/8"

- Designer Paper #1: 4-1/2" x 3-1/4"
- Scrap of Basic White Cardstock for stamping and die cutting

## Instructions:

- Emboss the Rococo Rose Cardstock layer with the Tasteful Textile 3D Embossing Folder.
- Adhere the Rococo Rose Cardstock layer to the the 5-1/4" x 4" Basic White Cardstock layer, then adhere to the Gray Granite card base using liquid glue (or Stampin' SEAL).
- Wrap a piece of Whisper White Crinkled Seam Binding around the Oh So Ombre DSP and adhere to the back of the DSP with Mini Glue Dots (or Stampin' SEAL).
- Adhere the Oh So Ombre DSP to the 4-3/8" x 3-3/8" Basic White Cardstock layer, then adhere to card front using liquid glue (or Stampin' Seal).
- Die-cut one of the largest ovals in the Stitched Shapes Dies from a scrap of Whisper White Cardstock.
- Stamp the donkey on the stitched oval using Momento ink and color using Stampin Blends.
- Adhere the stitched oval to the card using Stampin' Dimensionals.
- Stamp the sentiment in Momento ink on the 1-1/4" x 5/8" piece of Rococo Rose Cardstock and adhere to card with Stampin' Dimensionals.
- Tie a bow using the Whisper White Crinkled Seam Binding and adhere to card with a Mini Glue Dot.
- Add three Artistry Blooms Sequins to the card front.
- Card Complete!