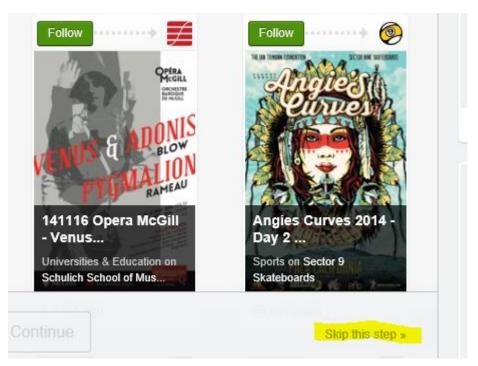

2) To follow Livestream accounts. Again, this is optional, click on SKIP THIS STEP in the bottom RH corner of the window

3) Connect with Friends on Livestream