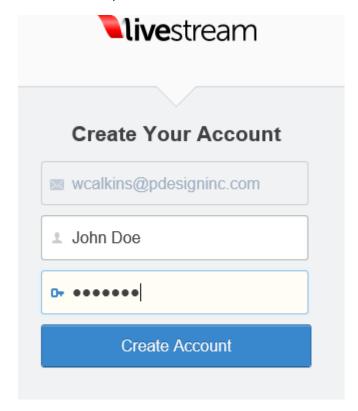

## Fill in your name and create a password.

- 8. Livestream will ask you three questions:
  - 1) To select your interests.
  - 2) Follow an account

The Livestream Team

3) Connect with friends

These questions are optional and at the bottom Right Hand corner of the window, you can click on SKIP THIS STEP