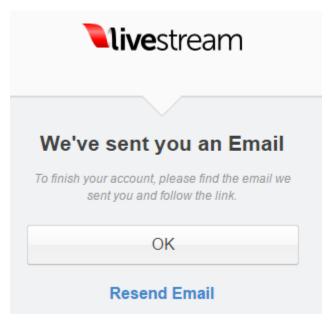

4. After clicking on Join with Email, Enter your **Email address** and click on **Create Account**. You'll get the following message that an email has been sent to you:

- 5. Click on OK
- 6. Check your email. If you don't get an email, you can click on "Resend Email"