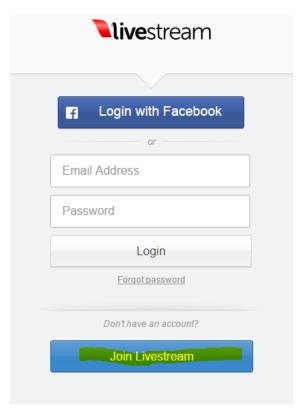

- 1. Click on the following link to go to the livestream website: <a href="https://new.livestream.com/session/new">https://new.livestream.com/session/new</a>
- 2. Click on the "JOIN LIVESTREAM" button as shown below: