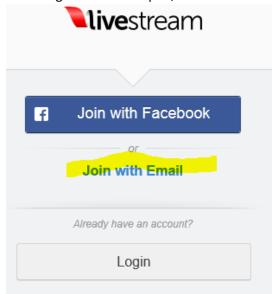

3. The following window will open,

Click on the JOIN with EMAIL button and the following window will open:

Note: You may also click on Join with FaceBook if you are already logged into FaceBook 
This procedure will describe how to join with email