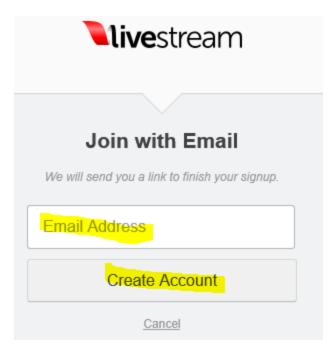

4. After clicking on Join with Email, Enter your **Email address** and click on **Create Account**. You'll get the following message that an email has been sent to you:

- 5. Click on OK
- 6. Check your email. If you don't get an email, you can click on "Resend Email"