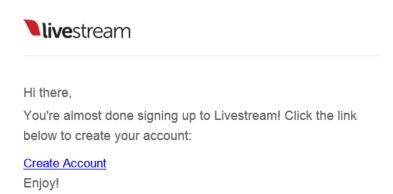

The Email message will look like this:

7. In the email, click on the link to **CREATE ACCOUNT** The following window will open: