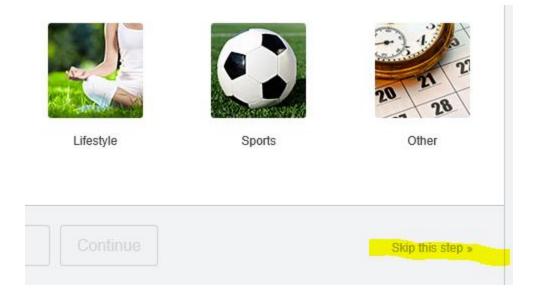

## Fill in your name and create a password.

- 8. Livestream will ask you three questions:
  - 1) To select your interests.
  - 2) Follow an account

The Livestream Team

3) Connect with friends

These questions are optional and at the bottom Right Hand corner of the window, you can click on SKIP THIS STEP

2) To follow Livestream accounts. Again, this is optional, click on SKIP THIS STEP in the bottom RH corner of the window

3) Connect with Friends on Livestream